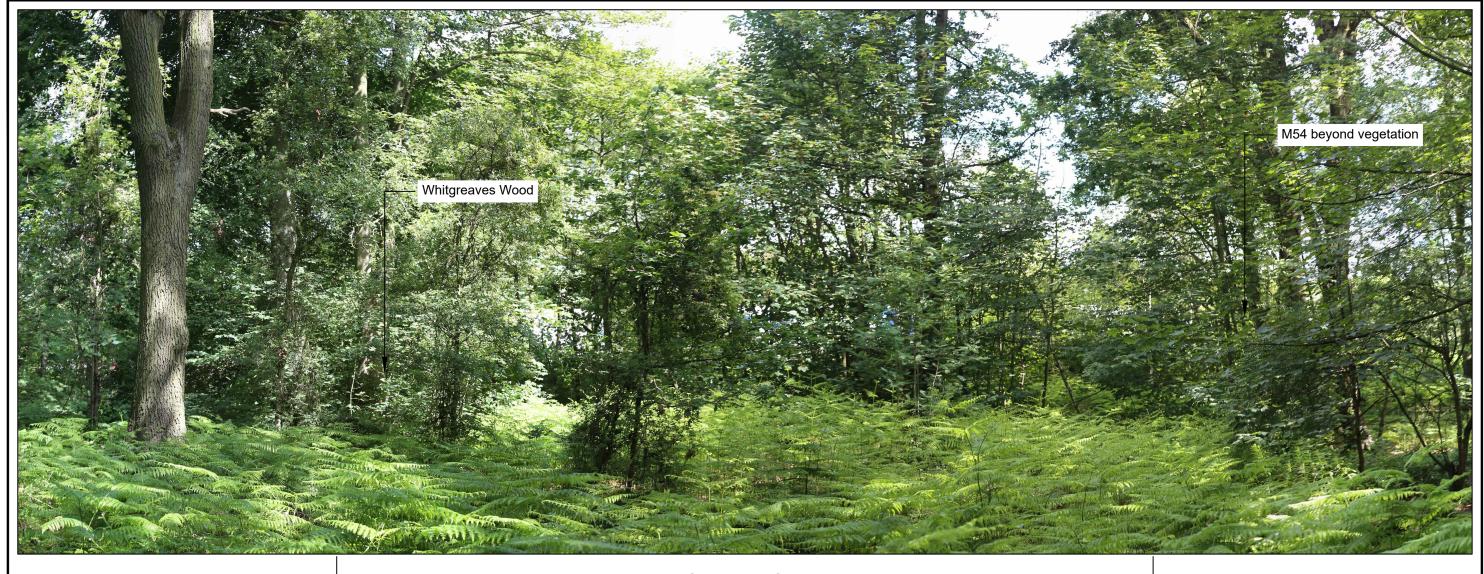

-Extent of 50mm single frame image

Viewpoint number: 19

Location title: View from Whitgreaves Wood

Camera model: Canon EOS 6D

Focal length: 50mm

Field of View: 65° (Horizontal)

Camera height: 1.6m Photo taken: 21/06/2019 Coordinates: 394561, 305418

Elevation: 137m AOD

M54 TO M6 LINK ROAD

PROJECT NUMBER: 60536736 CLIENT: HIGHWAYS ENGLAND Title:

FIGURE 7.24B SUMMER - VIEWPOINT 19 VIEW FROM WHITGREAVES WOOD The Cube 199 Wharfside Road Birmingham B1 1RN