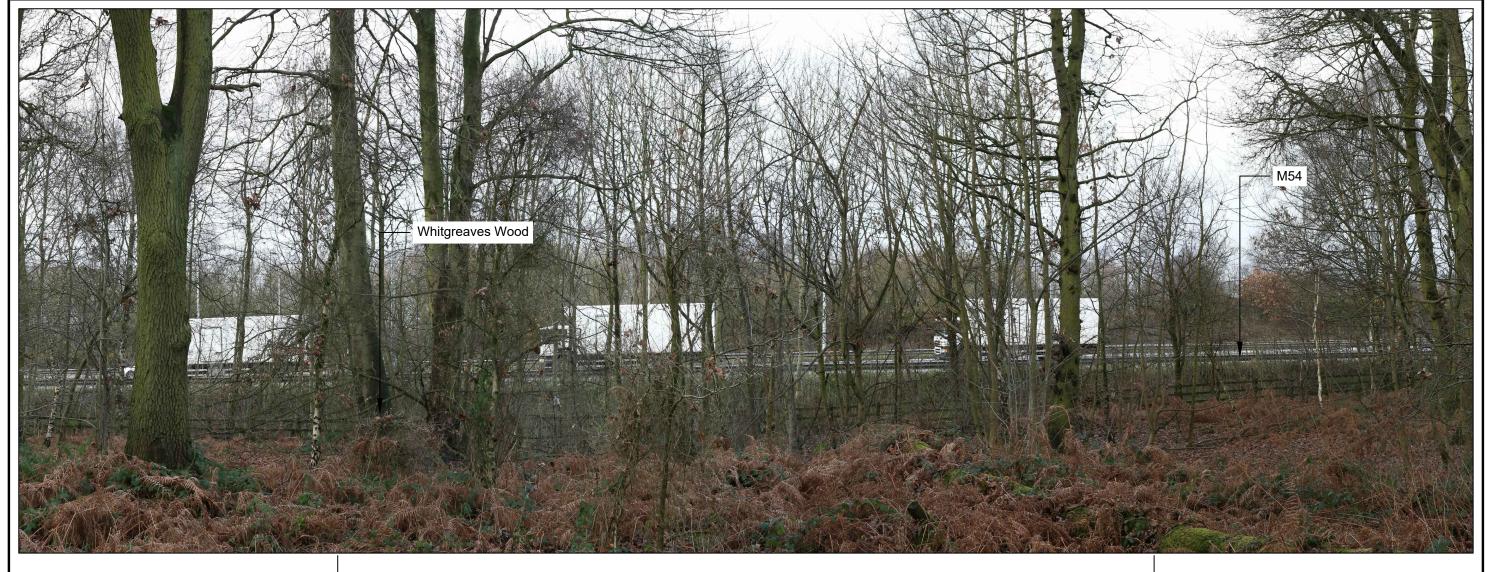

-Extent of 50mm single frame image

Viewpoint number: 19

Location title: View from Whitgreaves Wood

Camera model: Canon EOS 6D Focal length: 50mm

Field of View: 65° (Horizontal)

Camera height: 1.6m Photo taken: 25/01/2019 Coordinates: 394561, 305418

Elevation: 137m AOD

Project:

M54 TO M6 LINK ROAD

PROJECT NUMBER: 60536736 **CLIENT: HIGHWAYS ENGLAND**  Title:

FIGURE 7.24A WINTER - VIEWPOINT 19 VIEW FROM WHITGREAVES WOOD

The Cube 199 Wharfside Road Birmingham B1 1RN